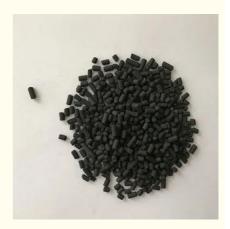

# **Product Specification**

CAS No: 64365-11-3
Purity: 99.99%
Type: Adsorbent
lodine Number: 800-1200mg/g

Ash: <12</li>Moisture: <5%</li>EINECS No: 264-846-4

• Package: 500kg/bag Or 25kg/bag

• Hardness: >95%

Wide range of applications: Suitable for use in air and water purification systems, chemical recycling, pharmaceutical and food processing, and many other areas.

Customizability: Its pore size distribution and surface chemistry can be adjusted to meet specific needs.